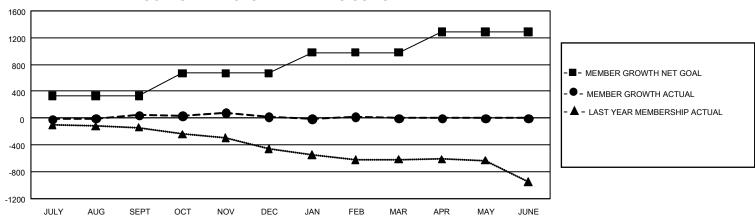

## GMT Constitutional Area 1, Group C

REPORT DOES NOT INCLUDE CLUBS IN UNDISTRICTED AREAS.

| Clubs                 |               |           |               | Members               |                          |                         |                                                    |
|-----------------------|---------------|-----------|---------------|-----------------------|--------------------------|-------------------------|----------------------------------------------------|
| RESULTS FOR 2021-2022 |               |           |               | RESULTS FOR 2021-2022 |                          |                         |                                                    |
| QUARTER               | NEW CLUB GOAL | NEW CLUBS | DROPPED CLUBS | QUARTER MI            | EMBER GROWTH NET<br>GOAL | MEMBER GROWTH<br>ACTUAL | DROPPED MEMBERS<br>ACTUAL (including<br>transfers) |
| JULY/AUG/SEPT         | 3             | 0         | 4             | JULY/AUG/SEP1         | Г 330                    | 481                     | 393                                                |
| OCT/NOV/DEC           | 21            | 1         | 4             | OCT/NOV/DEC           | 338                      | 509                     | 493                                                |
| JAN/FEB/MAR           | 18            | 0         | 1             | JAN/FEB/MAR           | 313                      | 317                     | 297                                                |
| APR/MAY/JUNE          | 24            | 0         | 0             | APR/MAY/JUNE          | 308                      | 0                       | 0                                                  |

## GOALS AND ACTUAL MEMBERS CUMULATIVE

| DROPPED CLUBS: 9 |       | 356 CLUBS OF 640 ADDED 1<br>OR MORE NEW MEMBERS | GENDER DISTRIBUTION                      |                 |  |
|------------------|-------|-------------------------------------------------|------------------------------------------|-----------------|--|
|                  |       |                                                 | MALE                                     | 13,409 (68.62%) |  |
|                  |       |                                                 | FEMALE                                   | 6,128 (31.36%)  |  |
| DROPPED MEMBERS  |       |                                                 | NON BINARY                               | 0 (0.00%)       |  |
| DECEASED         | 204   |                                                 | PREFER NOT TO ANSWER                     | 5 (0.03%)       |  |
| CLUB CANCELLED   | 26    |                                                 | TOTAL FAMILY UNIT MEMBERS 3,             |                 |  |
| OTHER            | 953   | CLICK HERE FOR                                  | 1,5,7,5,7,5,7,5,7,5,7,5,7,5,7,5,7,5,7,5, |                 |  |
| TOTAL            | 1,183 | CUMULATIVE MEMBERSHIP DATA                      | FAMILY MEMBERS PAYING HALF DUES 1,98     |                 |  |