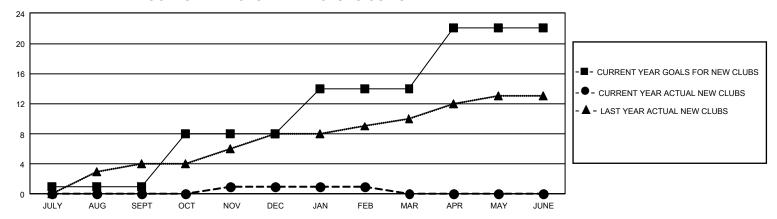

## GMT Constitutional Area 1, Group C

REPORT DOES NOT INCLUDE CLUBS IN UNDISTRICTED AREAS.

| Clubs                 |               |           |               | Members               |                          |                         |                                                    |
|-----------------------|---------------|-----------|---------------|-----------------------|--------------------------|-------------------------|----------------------------------------------------|
| RESULTS FOR 2021-2022 |               |           |               | RESULTS FOR 2021-2022 |                          |                         |                                                    |
| QUARTER               | NEW CLUB GOAL | NEW CLUBS | DROPPED CLUBS | QUARTER MI            | EMBER GROWTH NET<br>GOAL | MEMBER GROWTH<br>ACTUAL | DROPPED MEMBERS<br>ACTUAL (including<br>transfers) |
| JULY/AUG/SEPT         | 3             | 0         | 4             | JULY/AUG/SEP1         | Г 330                    | 481                     | 393                                                |
| OCT/NOV/DEC           | 21            | 1         | 4             | OCT/NOV/DEC           | 338                      | 509                     | 493                                                |
| JAN/FEB/MAR           | 18            | 0         | 1             | JAN/FEB/MAR           | 313                      | 317                     | 297                                                |
| APR/MAY/JUNE          | 24            | 0         | 0             | APR/MAY/JUNE          | 308                      | 0                       | 0                                                  |

## GOALS AND ACTUAL NEW CLUBS CUMULATIVE